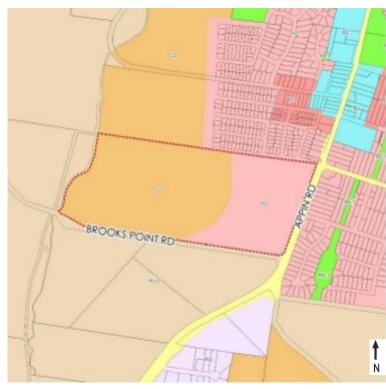

## Existing and proposed maps

Figure 2 - Proposed land zoning

--- Subject site

(Source: Extract from NSW Planning Portal Spatial Viewer - Georges River LEP 2021

(Source: Extract from Planning Proposal report (11 September 2023)