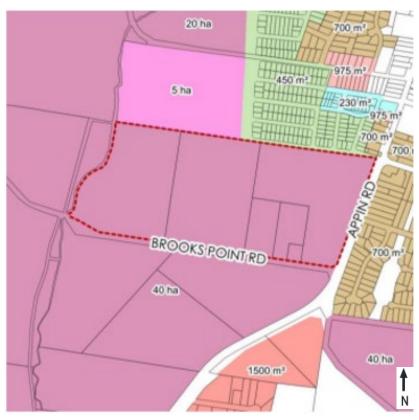

## Existing and proposed maps

Figure 3 – Existing minimum lot sizes

--- Subject site

(Source: Extract from Planning Proposal report (11 September 2023)

Figure 4 – Proposed minimum lot sizes