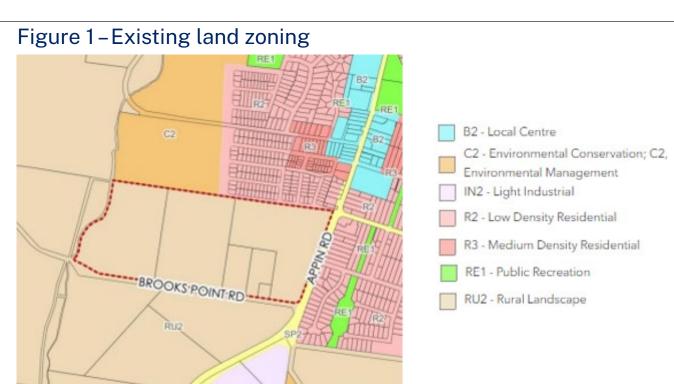

## Existing and proposed maps

Figure 2 - Proposed land zoning

--- Subject site

(Source: Extract from NSW Planning Portal Spatial Viewer - Georges River LEP 2021

(Source: Extract from Planning Proposal report (11 September 2023)