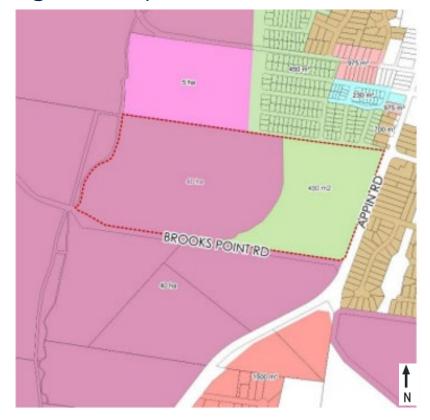

## Existing and proposed maps

Figure 3 – Existing minimum lot sizes

--- Subject site

(Source: Extract from Planning Proposal report (11 September 2023)

Figure 4 – Proposed minimum lot sizes